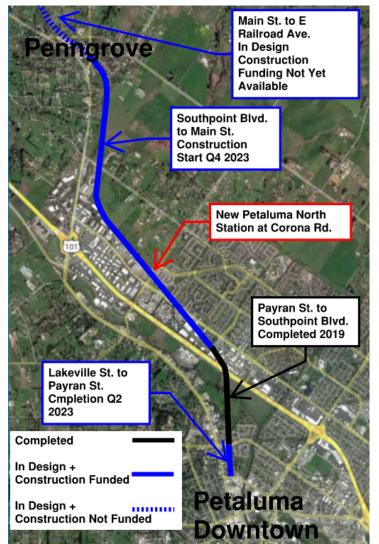

#### PATH GEOGRAPHY

## **NON-MOTORIZED PATHWAY**

Upon completion of the Southpoint Blvd. to Main St. path there will be continuous path from Lakeville St. in Petaluma to Main St. in Penngrove (4.3 miles)