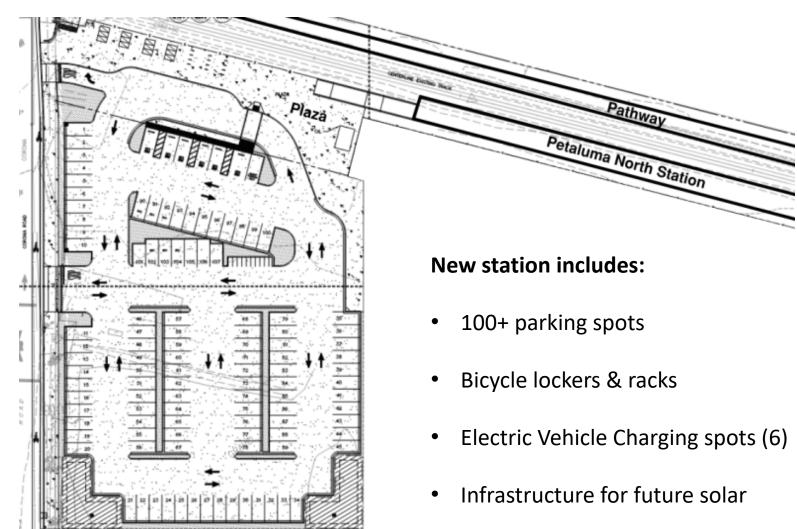

# **Upcoming SMART Work in Petaluma**

- 3 Improvements coming for Petaluma-McDowell-Corona
  - » Petaluma North Station at Corona Rd.
  - » Pathway Southpoint Blvd. to Main St. (2.9 miles)
  - » North McDowell Blvd Improvements
    Crosswalk & Reconstruction



## PETALUMA NORTH STATION & MERIDIAN AT CORONA RD DEVELOPMENT



## **STATION & PARKING**



#### PATH GEOGRAPHY



## **NON-MOTORIZED PATHWAY**



Upon completion of the Southpoint Blvd. to Main St. path there will be continuous path from Lakeville St. in Petaluma to Main St. in Penngrove (4.3 miles)

## MCDOWELL BLVD. CROSSING IMPROVEMENTS



## **SCHEDULE**

Q1 2023 Q2 2023 Q3 2023 Q4 2023 Q1 2024 Q2 2024 Q3 2024 Q4 2024 Q1 2025

|                                | - | • | - | - | - | - |
|--------------------------------|---|---|---|---|---|---|
| Design                         |   |   |   |   |   |   |
| Contract Out for Bid           |   |   |   |   |   |   |
| Contract Award                 |   |   |   |   |   |   |
| Construction                   |   |   |   |   |   |   |
| Station Completion             |   |   |   |   |   |   |
| Procurement of Long Lead Items |   |