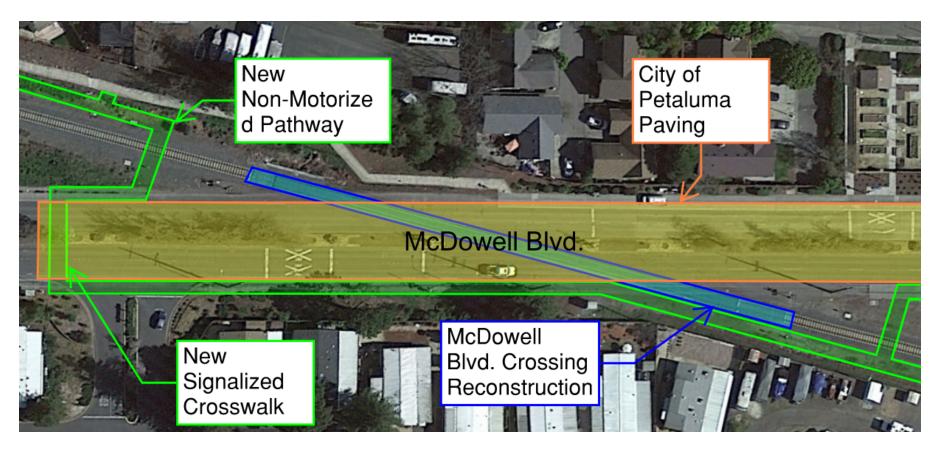

# **Upcoming SMART Work in Petaluma**

- 3 Improvements coming for Petaluma-McDowell-Corona
  - » Petaluma North Station at Corona Rd.
  - » Pathway Southpoint Blvd. to Main St. (2.9 miles)
  - » North McDowell Blvd Improvements
    Crosswalk & Reconstruction



## PETALUMA NORTH STATION & MERIDIAN AT CORONA RD DEVELOPMENT



## **STATION & PARKING**



#### PATH GEOGRAPHY



## **NON-MOTORIZED PATHWAY**



Upon completion of the Southpoint Blvd. to Main St. path there will be continuous path from Lakeville St. in Petaluma to Main St. in Penngrove (4.3 miles)

## MCDOWELL BLVD. CROSSING IMPROVEMENTS



## **SCHEDULE**

Q1 2023 Q2 2023 Q3 2023 Q4 2023 Q1 2024 Q2 2024 Q3 2024 Q4 2024 Q1 2025

|                                | - | • | - | - | - | - |
|--------------------------------|---|---|---|---|---|---|
| Design                         |   |   |   |   |   |   |
| Contract Out for Bid           |   |   |   |   |   |   |
| Contract Award                 |   |   |   |   |   |   |
| Construction                   |   |   |   |   |   |   |
| Station Completion             |   |   |   |   |   |   |
| Procurement of Long Lead Items |   |   |   |   |   |   |

Some vital project equipment has a long lead time for manufacturing of 1-year

🎊 🎄 🚆 SMART || SONOMA-MARIN AREA RAIL TRANSIT